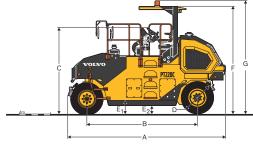

| DIMENSIONS |                                   |           |  |  |
|------------|-----------------------------------|-----------|--|--|
|            |                                   | mm        |  |  |
| Α          | Overall length                    | 5,060     |  |  |
| В          | Wheel base                        | 3,520     |  |  |
| С          | Height (top of Steering Wheel)    | 2,750     |  |  |
| D          | Tire Diameter                     | 1,070     |  |  |
| Е          | Ground clearance (E1 / E2)        | 435 / 265 |  |  |
| F          | Overall Height                    | 3,430     |  |  |
| G          | Overall Height (Including Beacon) | 3,635     |  |  |
| Н          | Overall Width                     | 2,270     |  |  |
| 1          | Overall Rolling width             | 1,980     |  |  |
| J          | Front Rolling width               | 1,735     |  |  |
| L          | Tire Width                        | 292       |  |  |
| M          | Space between Tires               | 188       |  |  |
| Ν          | Rear rolling width                | 1,735     |  |  |