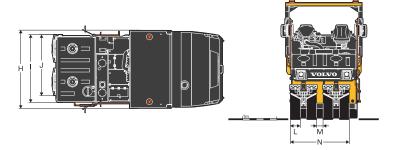

| DIMENSIONS |                                   |           |  |  |
|------------|-----------------------------------|-----------|--|--|
|            |                                   | mm        |  |  |
| Α          | Overall length                    | 5,060     |  |  |
| В          | Wheel base                        | 3,520     |  |  |
| С          | Height (top of Steering Wheel)    | 2,750     |  |  |
| D          | Tire Diameter                     | 1,070     |  |  |
| Е          | Ground clearance (E1 / E2)        | 435 / 265 |  |  |
| F          | Overall Height                    | 3,430     |  |  |
| G          | Overall Height (Including Beacon) | 3,635     |  |  |
| Н          | Overall Width                     | 2,270     |  |  |
| 1          | Overall Rolling width             | 1,980     |  |  |
| J          | Front Rolling width               | 1,735     |  |  |
| L          | Tire Width                        | 292       |  |  |
| M          | Space between Tires               | 188       |  |  |
| Ν          | Rear rolling width                | 1,735     |  |  |