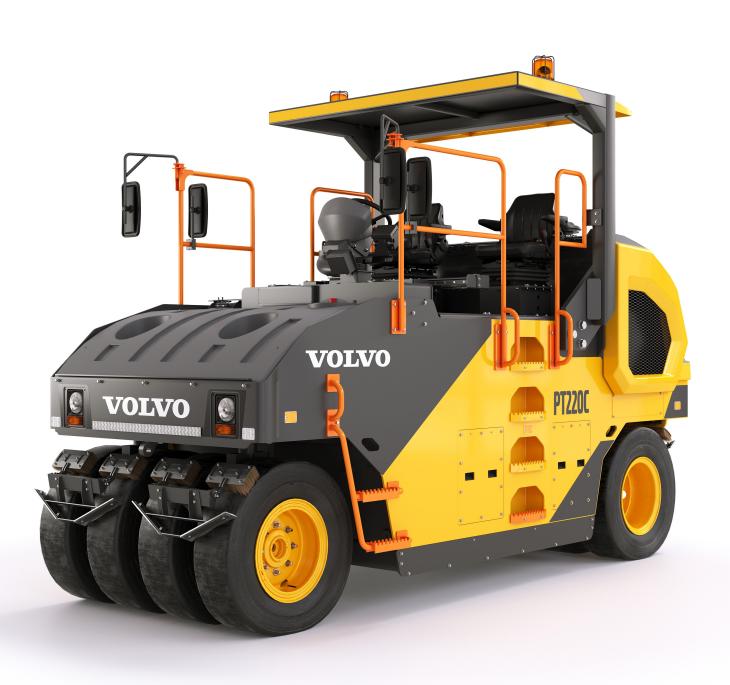

# **PT220C**

Volvo Pneumatic Tyre Roller 10.5-24.0 t 99.2 hp

## **PT220C** – Outstanding rolling results