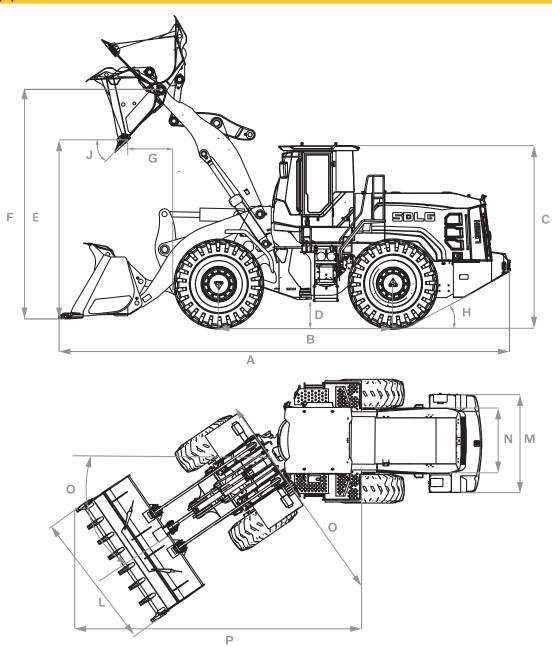

| Noise dB           |     |
|--------------------|-----|
| Operator Ear Level | 78  |
| Pass by Noise      | 107 |

| Loader Dimension (Bucket Size)                   | 2.7  | 3.2  | 5    |
|--------------------------------------------------|------|------|------|
| Length A                                         | 8730 | 8730 | 8830 |
| Width L                                          | 3093 | 3024 | 3170 |
| Height C                                         | 3410 | 3410 | 3410 |
| Wheel Base B                                     | 3300 | 3300 | 3300 |
| Minimum Ground Clearance D                       | 420  | 420  | 420  |
| Maximum Dump Height E                            | 3500 | 3500 | 3300 |
| Maximum Hinge Pin Height F                       | 4540 | 4540 | 4540 |
| Maximum Reach G                                  | 1130 | 1130 | 1400 |
| Dumping Angle J                                  | -450 | -450 | -450 |
| Bucket Roll back at Ground level K               | 450  | 450  | 450  |
| Width outside of rear wheel M                    | 2785 | 2785 | 2785 |
| Steering angle                                   | 380  | 38°  | 38°  |
| Minimum turning radius outside rear wheel (mm) O | 5890 | 5890 | 5890 |
| Horizontal crossing radius outside bucket (mm) P | 6910 | 6910 | 6910 |
| Gradeablity H                                    | 300  | 30°  | 30°  |
| Wheel Tread                                      | 2190 | 2190 | 2190 |